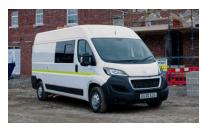

We have developed a robust Mobile Welfare Solution suitable for numerous commercial site environments. The vehicle offers a self-contained mobile solution for teams of up to seven workers. Our fully tested and accredited Mobile Welfare vans bring together transport and site welfare facilities in an all-in-one solution.

X7 tested passenger carrying seats

Canteen Area with sink, instant hot water and microwave

Dining area with table, heating and USB charge points

Private toilet cubicle with ventilation

Chapter 8 regulation livery, roof beacon and rear working lamps