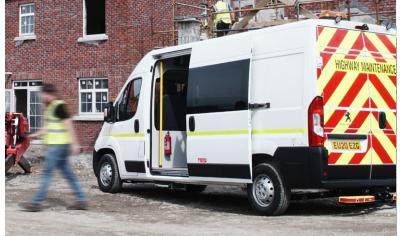

We have developed a robust Mobile Welfare Solution suitable for numerous commercial site environments. The vehicle offers a self-contained mobile solution for teams of up to seven workers. Our fully tested and accredited Mobile Welfare vans bring together transport and site welfare facilities in an all-in-one solution.

X7 tested passenger carrying seats

Canteen Area with sink, instant hot water and microwave

Dining area with table, heating and USB charge points

Private toilet cubicle with ventilation

Chapter 8 regulation livery, roof beacon and rear working lamps

Canteen with hot + cold running water, water boiler + microwave

First Aid Kit + Fire Extinguisher

X2 Hand Sanitation points

Side opening window for increased ventilation

Roof ventilation system

Anti-slip flooring + access step