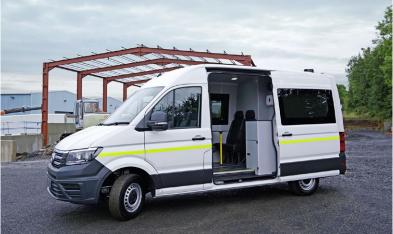

X7 tested passenger carrying seats

Canteen Area with sink, instant hot water and microwave

Dining area with table, heating and USB charge points

Private toilet cubicle with ventilation

Chapter 8 regulation livery, roof beacon and rear working lamps

Canteen with hot + cold running water, water boiler + microwave

First Aid Kit + Fire Extinguisher

X2 Hand Sanitation points

Side opening window for increased ventilation

Roof ventilation system

Anti-slip flooring + access step