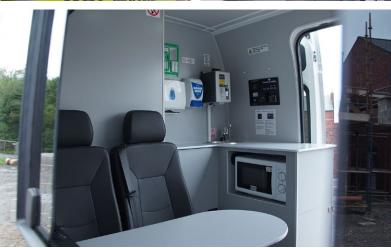

X7 tested passenger carrying seats

Canteen Area with sink, instant hot water and microwave

Dining area with table, heating and USB charge points

Private toilet cubicle with ventilation

Chapter 8 regulation livery, roof beacon and rear working lamps

Canteen with hot + cold running water, water boiler + microwave

First Aid Kit + Fire Extinguisher

X2 Hand Sanitation points

Side opening window for increased ventilation

Roof ventilation system

Anti-slip flooring + access step