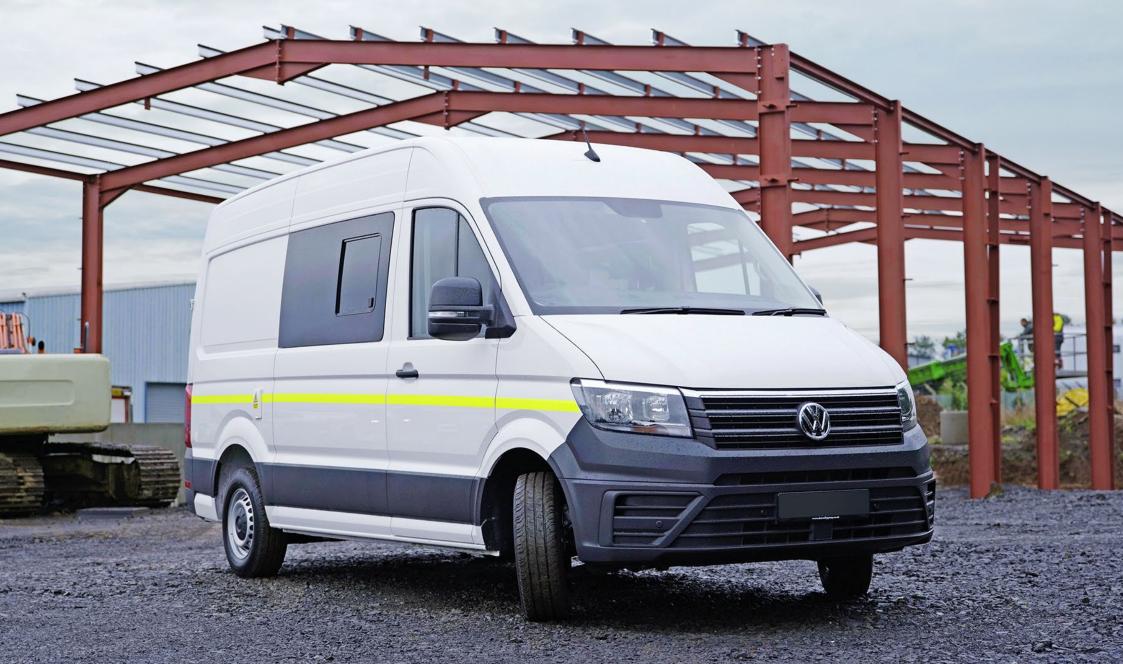

## **FULL SPECIFICATION**

Base vehicle: Peugeot Boxer / VW Crafter

Dimensions approx.: L 6.1M x H 2.7M x W 2.5M

Configuration: Front Crew Area and Canteen / Toilet / Drying room

Fuel capacity: 75-90L

Fresh Water tank capacity: 20L