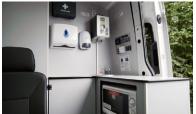

X7 tested passenger carrying seats

Canteen Area with sink, instant hot water and microwave

Dining area with table, heating and USB charge points

Private toilet cubicle with ventilation

Chapter 8 regulation livery, roof beacon and rear working lamps

Waste Tank capacity: 20L

X2 12v USB charging points

Heating system with thermostat control

Interior LED lighting front + rear

Battery monitoring voltmeter and external power hook up socket

Private lockable cubicle with flushing toilet, sink, towel dispensers + timer light switch

Canteen with hot + cold running water, water boiler + microwave

First Aid Kit + Fire Extinguisher

X2 Hand Sanitation points

Side opening window for increased ventilation

Roof ventilation system

Anti-slip flooring + access step