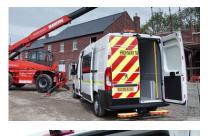

We have developed a robust Mobile Welfare Solution suitable for numerous commercial site environments. The vehicle offers a self-contained mobile solution for teams of up to seven workers. Our fully tested and accredited Mobile Welfare vans bring together transport and site welfare facilities in an all-in-one solution.

X7 tested passenger carrying seats

Canteen Area with sink, instant hot water and microwave

Dining area with table, heating and USB charge points

Private toilet cubicle with ventilation

Chapter 8 regulation livery, roof beacon and rear working lamps