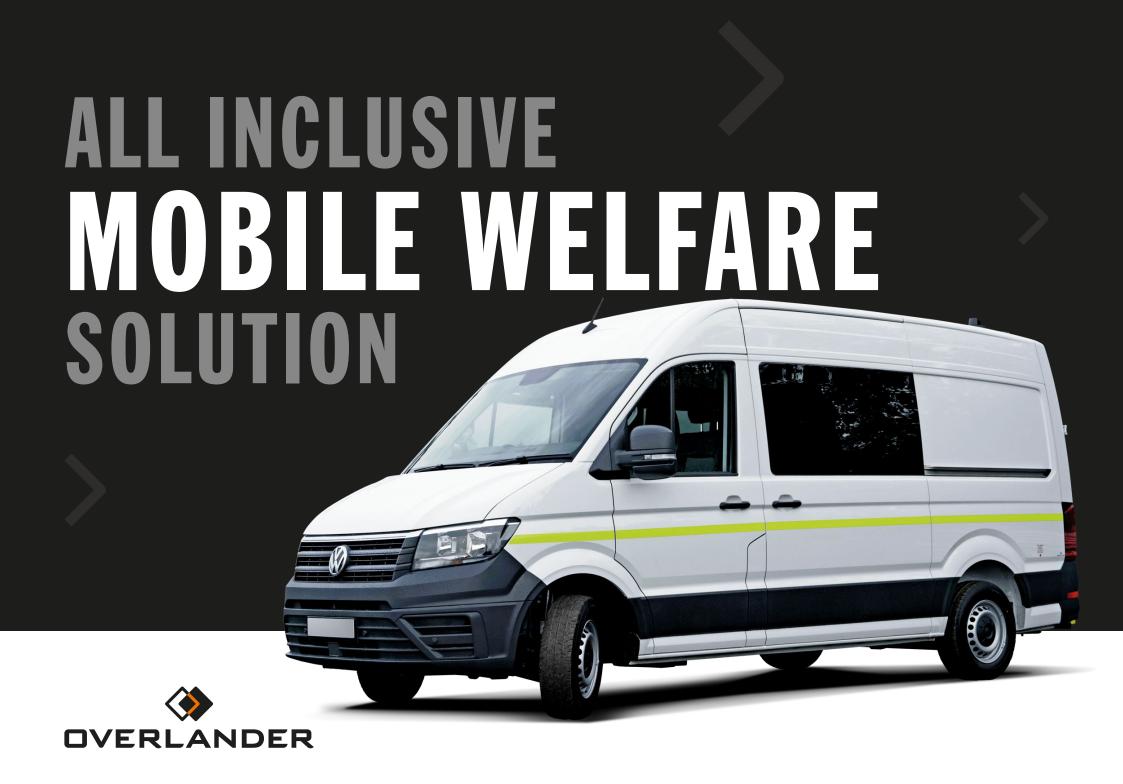

We have developed a robust Mobile Welfare Solution suitable for numerous commercial site environments. The vehicle offers a self-contained mobile solution for teams of up to seven workers. Our fully tested and accredited Mobile Welfare vans bring together transport and site welfare facilities in an all-in-one solution.

## ALL INCLUSIVE DESIGN