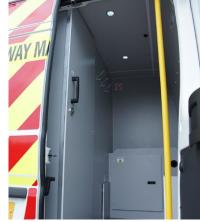

Heated drying and storage area

Waste Tank capacity: 20L

X2 12v USB charging points

Heating system with thermostat control

Interior LED lighting front + rear

Battery monitoring voltmeter and external power hook up socket

Private lockable cubicle with flushing toilet, sink, towel dispensers + timer light switch